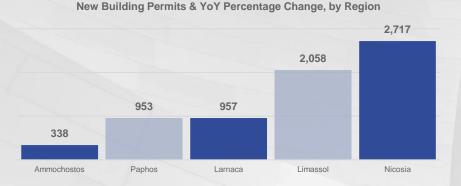

Ø

**2,717** building permits in **Nicosia** issued during 2020 (**+7.2%** decrease compared with the corresponding period in 2019)

2,058 building permits in Limassol issued during 2020 (-5.9% decrease compared with the corresponding period in 2019)

**957** building permits in **Larnaca** issued during 2020 (-15.6% decrease compared with the corresponding period in 2019)

**953** building permits in **Paphos** issued during 2020 (-9.4% decrease compared with the corresponding period in 2019)

**338** building permits in **Ammochostos** issued during 2020 (+8.4% decrease compared with the corresponding period in 2019)

**Delfi Analytics Publications** 

7,023

Building Permits issued in 2020

## **Building Activity in Cyprus: Regional Comparison**

Value (€000's) & YoY Percentage Change, by Region

ANALYTICS

Dwelling Units & YoY Percentage Change, by Region