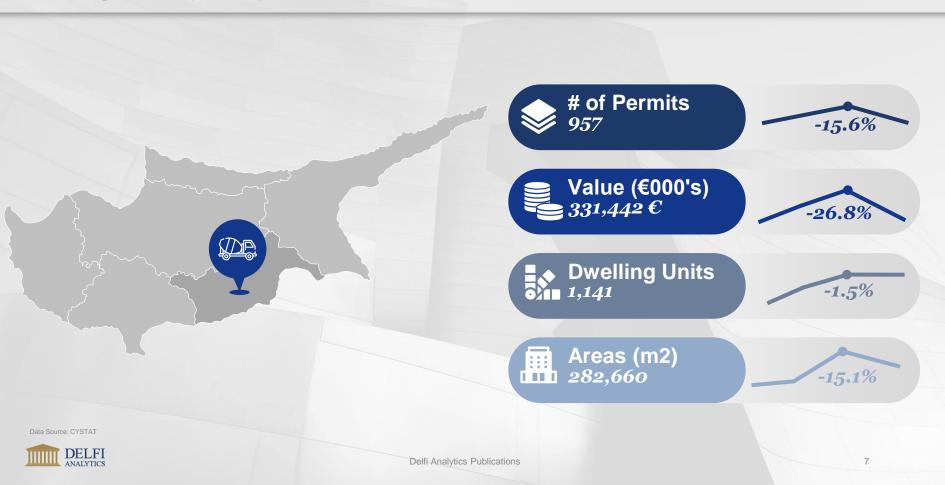

**957** building permits in **Larnaca** issued during 2020 (-15.6% decrease compared with the corresponding period in 2019)

**953** building permits in **Paphos** issued during 2020 (-9.4% decrease compared with the corresponding period in 2019)

### **Building Activity in Cyprus: Breakdown per District - Larnaca**