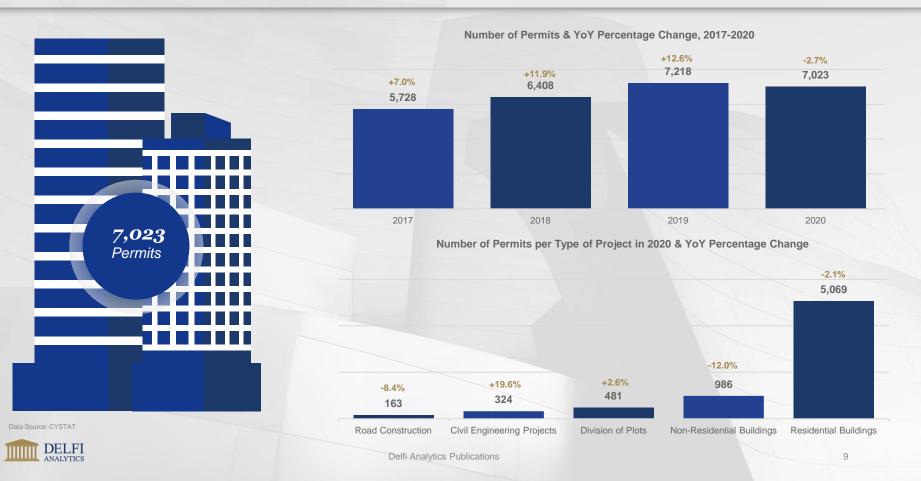

#### **Executive Summary**

In 2020, a year marked by the onset of the coronavirus pandemic, the building activity in Cyprus slumped after a five-year increase. The major causes for the decline in the construction industry are mainly the coronavirus outbreak & the cancellation of the Cyprus Naturalization program. Specifically, building permits dropped slightly by 2.7%, from 7,218 in 2019 to 7,023 in 2020. This figure corresponds to 9,292 dwelling units (-3.5% yoy), €2,710.3 thousand (-27.3% yoy) & 2,260.7 thousand m2 of surface (-12.6% yoy). Moreover, residential buildings permits accounted for 72.2% of the total building permits reaching 5,069 in 2020 (-2.1% yoy).

### **Building Activity in Cyprus: Building Permits Evolution & Breakdown**