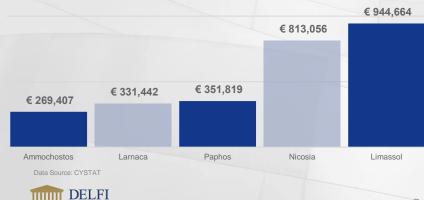

## **Building Activity in Cyprus: Regional Comparison**

Value (€000's) & YoY Percentage Change, by Region

ANALYTICS

Dwelling Units & YoY Percentage Change, by Region