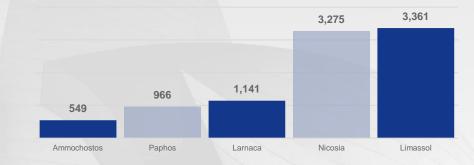

## **Building Activity in Cyprus: Regional Comparison**

Value (€000's) & YoY Percentage Change, by Region

ANALYTICS

Dwelling Units & YoY Percentage Change, by Region

Ø

**2,717** building permits in **Nicosia** issued during 2020 (**+7.2%** decrease compared with the corresponding period in 2019)

2,058 building permits in Limassol issued during 2020 (-5.9% decrease compared with the corresponding period in 2019)

**957** building permits in **Larnaca** issued during 2020 (-15.6% decrease compared with the corresponding period in 2019)

**953** building permits in **Paphos** issued during 2020 (-9.4% decrease compared with the corresponding period in 2019)

**338** building permits in **Ammochostos** issued during 2020 (+8.4% decrease compared with the corresponding period in 2019)

**Delfi Analytics Publications** 

7,023

Building Permits issued in 2020