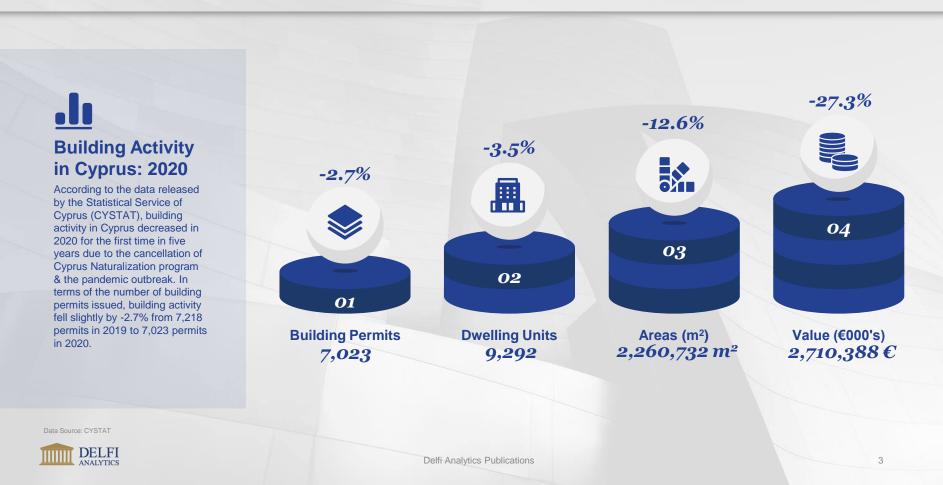

**957** building permits in **Larnaca** issued during 2020 (-15.6% decrease compared with the corresponding period in 2019)

**953** building permits in **Paphos** issued during 2020 (-9.4% decrease compared with the corresponding period in 2019)

# **Building Activity in Cyprus: Breakdown per District - Paphos**