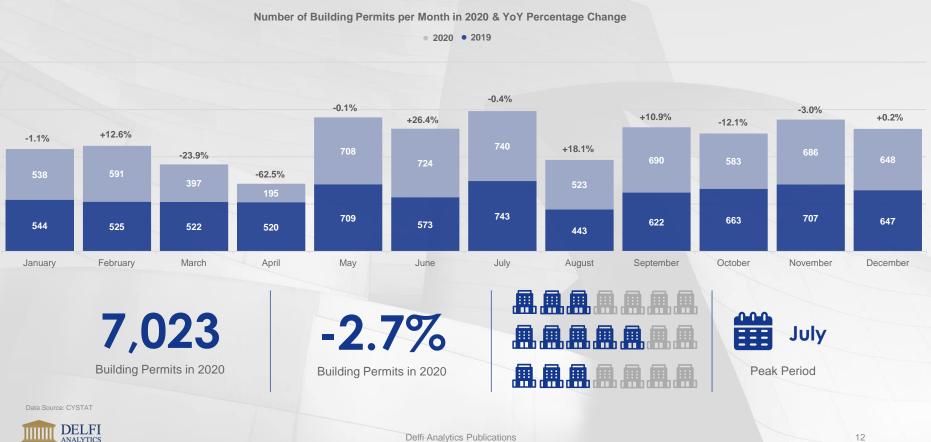

### **Building Activity in Cyprus: Permits' Monthly Analysis**

#### **Executive Summary**

In 2020, a year marked by the onset of the coronavirus pandemic, the building activity in Cyprus slumped after a five-year increase. The major causes for the decline in the construction industry are mainly the coronavirus outbreak & the cancellation of the Cyprus Naturalization program. Specifically, building permits dropped slightly by 2.7%, from 7,218 in 2019 to 7,023 in 2020. This figure corresponds to 9,292 dwelling units (-3.5% yoy), €2,710.3 thousand (-27.3% yoy) & 2,260.7 thousand m2 of surface (-12.6% yoy). Moreover, residential buildings permits accounted for 72.2% of the total building permits reaching 5,069 in 2020 (-2.1% yoy).