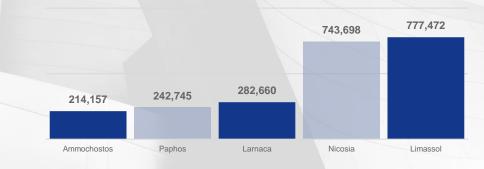

## **Building Activity in Cyprus: Regional Comparison**

Value (€000's) & YoY Percentage Change, by Region

ANALYTICS

Dwelling Units & YoY Percentage Change, by Region

Ø

**2,717** building permits in **Nicosia** issued during 2020 (**+7.2%** decrease compared with the corresponding period in 2019)

2,058 building permits in Limassol issued during 2020 (-5.9% decrease compared with the corresponding period in 2019)

**957** building permits in **Larnaca** issued during 2020 (-15.6% decrease compared with the corresponding period in 2019)

**953** building permits in **Paphos** issued during 2020 (-9.4% decrease compared with the corresponding period in 2019)

**338** building permits in **Ammochostos** issued during 2020 (+8.4% decrease compared with the corresponding period in 2019)

**Delfi Analytics Publications** 

7,023

Building Permits issued in 2020