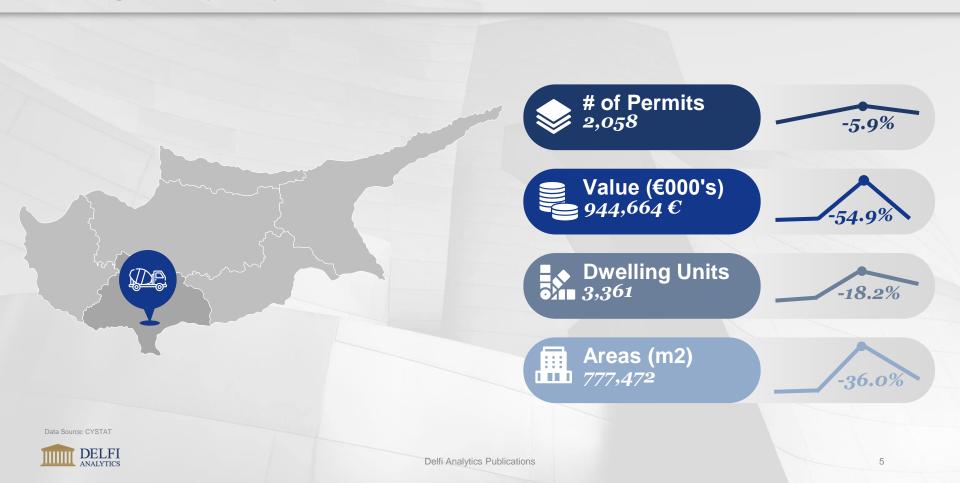

Ø

**2,717** building permits in **Nicosia** issued during 2020 (**+7.2%** decrease compared with the corresponding period in 2019)

2,058 building permits in Limassol issued during 2020 (-5.9% decrease compared with the corresponding period in 2019)

### **Building Activity in Cyprus: Breakdown per District - Limassol**