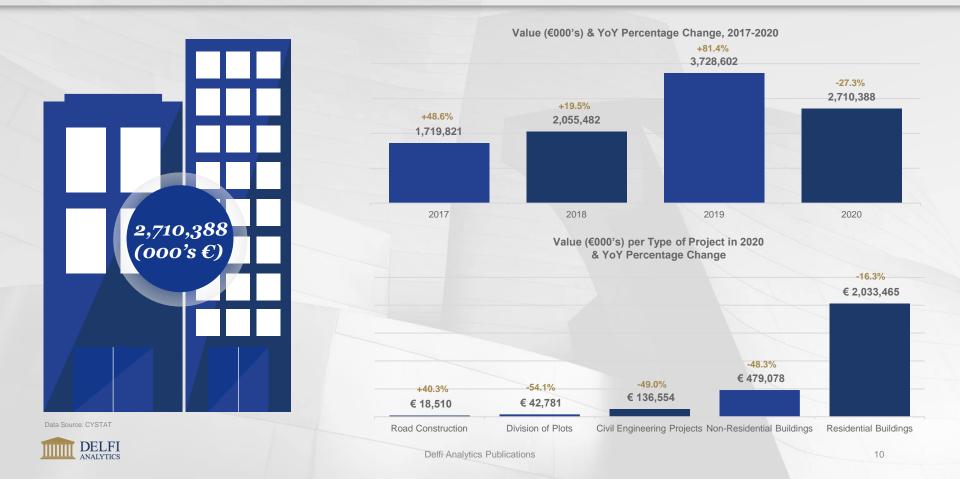

#### **Executive Summary**

In 2020, a year marked by the onset of the coronavirus pandemic, the building activity in Cyprus slumped after a five-year increase. The major causes for the decline in the construction industry are mainly the coronavirus outbreak & the cancellation of the Cyprus Naturalization program. Specifically, building permits dropped slightly by 2.7%, from 7,218 in 2019 to 7,023 in 2020. This figure corresponds to 9,292 dwelling units (-3.5% yoy), €2,710.3 thousand (-27.3% yoy) & 2,260.7 thousand m2 of surface (-12.6% yoy). Moreover, residential buildings permits accounted for 72.2% of the total building permits reaching 5,069 in 2020 (-2.1% yoy).

# **Building Activity in Cyprus: Asset Value Evolution & Breakdown**