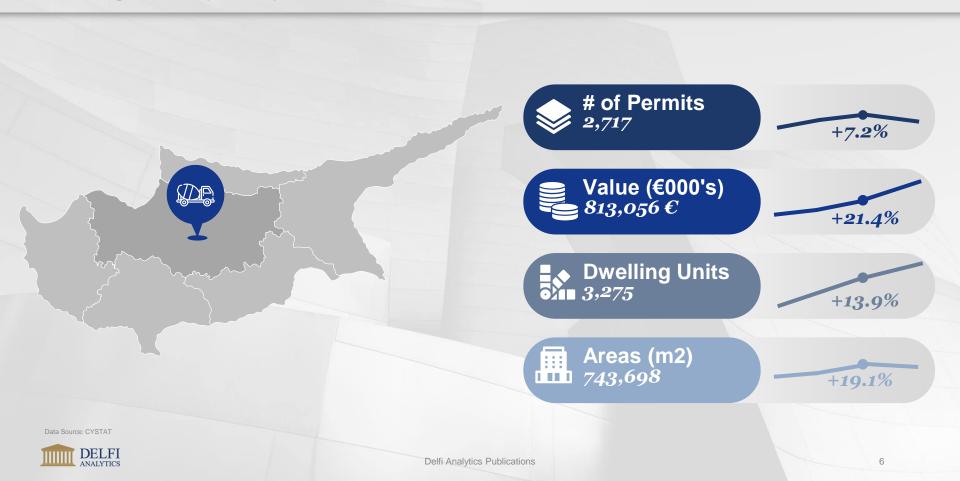

Ø

**2,717** building permits in **Nicosia** issued during 2020 (**+7.2%** decrease compared with the corresponding period in 2019)

2,058 building permits in Limassol issued during 2020 (-5.9% decrease compared with the corresponding period in 2019)

### **Building Activity in Cyprus: Breakdown per District - Nicosia**