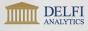

#### **Executive Summary**

In 2020, a year marked by the onset of the coronavirus pandemic, the building activity in Cyprus slumped after a five-year increase. The major causes for the decline in the construction industry are mainly the coronavirus outbreak & the cancellation of the Cyprus Naturalization program. Specifically, building permits dropped slightly by 2.7%, from 7,218 in 2019 to 7,023 in 2020. This figure corresponds to 9,292 dwelling units (-3.5% yoy), €2,710.3 thousand (-27.3% yoy) & 2,260.7 thousand m2 of surface (-12.6% yoy). Moreover, residential buildings permits accounted for 72.2% of the total building permits reaching 5,069 in 2020 (-2.1% yoy).

### **Building Activity in Cyprus: Snapshot 2020**