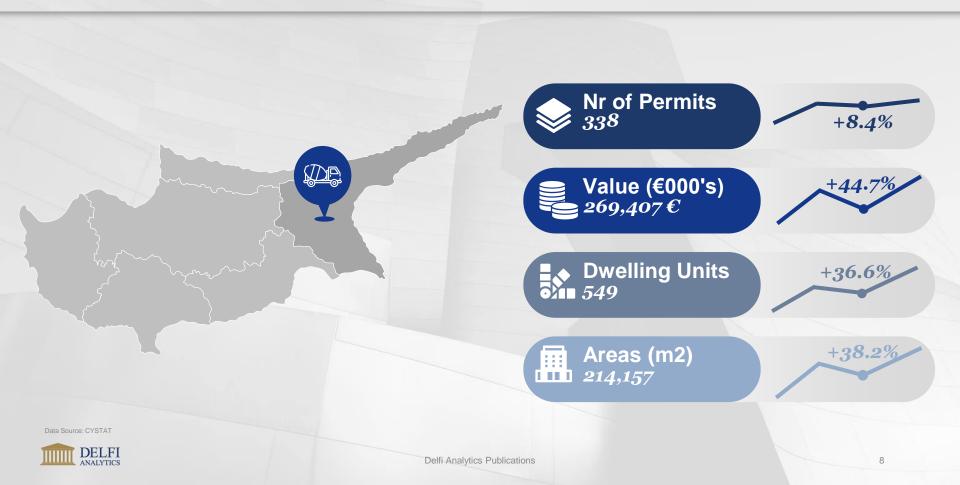

**338** building permits in **Ammochostos** issued during 2020 (+8.4% decrease compared with the corresponding period in 2019)

**Delfi Analytics Publications** 

7,023

Building Permits issued in 2020

### **Building Activity in Cyprus: Breakdown per District - Ammochostos**